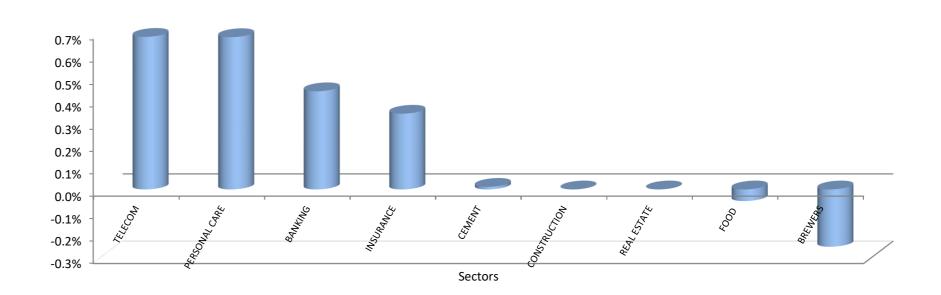

## **Index Performance**

|                                   | 1 Day  | 1 Wk    | 3 Month  | 6 Month  |            |            |              | 52 Wk<br>Volatility | 52 Wk Max |
|-----------------------------------|--------|---------|----------|----------|------------|------------|--------------|---------------------|-----------|
| ARM Sector Indices                | Return | Return  | Return   | Return   | QTD Return | YTD Return | 52 Wk Return | (SD)                | Drawdown  |
| BANKING                           | 0.44%  | 2.52%   | -0.29%   | 10.49%   | -0.29%     | 2.36%      | 16.76%       | 1.34%               | -5.21%    |
| BREWERS                           | -0.26% | 3.01%   | -10.49%  | -3.43%   | -10.49%    | -7.15%     | -0.33%       | 1.76%               | -8.43%    |
| CEMENT                            | 0.01%  | 1.15%   | 10.69%   | 15.63%   | 10.69%     | 7.32%      | 87.38%       | 1.62%               | -4.88%    |
| TELECOM                           | 0.68%  | -0.90%  | -1.01%   | -5.57%   | -1.01%     | -2.41%     | 52.57%       | 1.22%               | -4.91%    |
| PERSONAL CARE                     | 0.68%  | 1.52%   | 1.01%    | 4.52%    | 1.01%      | -2.60%     | 9.66%        | 1.70%               | -7.44%    |
| CONSTRUCTION                      | 0.00%  | 0.00%   | 22.29%   | 18.47%   | 22.29%     | 22.65%     | 26.37%       | 1.39%               | -6.25%    |
| FOOD                              | -0.05% | -3.33%  | -3.59%   | 0.68%    | -3.59%     | -2.42%     | 20.47%       | 1.13%               | -6.08%    |
| INSURANCE                         | 0.34%  | 3.09%   | 15.84%   | 11.40%   | 15.84%     | 20.14%     | 19.06%       | 1.38%               | -8.23%    |
| OIL& GAS                          | -0.45% | 1.54%   | 117.64%  | 96.50%   | 117.64%    | 181.55%    | 247.61%      | 3.15%               | -11.70%   |
| REAL ESTATE                       | 0.00%  | 0.00%   | -1.29%   | 1.21%    | -1.29%     | -1.11%     | -1.20%       | 0.16%               | -2.18%    |
| <b>ARM Capitalization Indices</b> |        |         |          |          |            |            |              |                     |           |
| Large Cap (Top 10%)               | 0.31%  | 0.33%   | 1.71%    | 4.33%    | 1.71%      | 0.87%      | 45.48%       | 0.89%               | -1.97%    |
| Mid Cap (Mid 30%)                 | -0.20% | 1.40%   | 12.56%   | 15.32%   | 12.56%     | 14.68%     | 30.47%       | 0.78%               | -3.25%    |
| Small Cap (Bottom 60%)            | 1.18%  | 142.35% | -105.68% | -104.92% | -105.68%   | -105.58%   | -105.23%     | 135.53%             | -2128.82% |