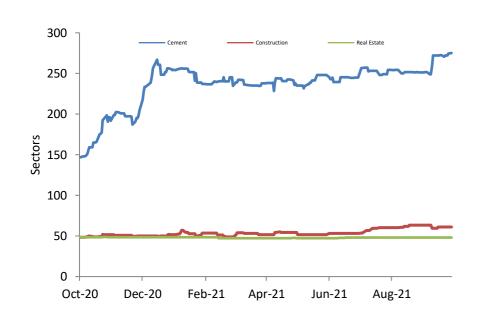

## **Index Performance**

|                                   | 1 Day  | 1 Wk    | 3 Month  | 6 Month  |            |            |              | 52 Wk<br>Volatility | 52 Wk Max |
|-----------------------------------|--------|---------|----------|----------|------------|------------|--------------|---------------------|-----------|
| ARM Sector Indices                | Return | Return  | Return   | Return   | QTD Return | YTD Return | 52 Wk Return | (SD)                | Drawdown  |
| BANKING                           | 0.44%  | 2.52%   | -0.29%   | 10.49%   | -0.29%     | 2.36%      | 16.76%       | 1.34%               | -5.21%    |
| BREWERS                           | -0.26% | 3.01%   | -10.49%  | -3.43%   | -10.49%    | -7.15%     | -0.33%       | 1.76%               | -8.43%    |
| CEMENT                            | 0.01%  | 1.15%   | 10.69%   | 15.63%   | 10.69%     | 7.32%      | 87.38%       | 1.62%               | -4.88%    |
| TELECOM                           | 0.68%  | -0.90%  | -1.01%   | -5.57%   | -1.01%     | -2.41%     | 52.57%       | 1.22%               | -4.91%    |
| PERSONAL CARE                     | 0.68%  | 1.52%   | 1.01%    | 4.52%    | 1.01%      | -2.60%     | 9.66%        | 1.70%               | -7.44%    |
| CONSTRUCTION                      | 0.00%  | 0.00%   | 22.29%   | 18.47%   | 22.29%     | 22.65%     | 26.37%       | 1.39%               | -6.25%    |
| FOOD                              | -0.05% | -3.33%  | -3.59%   | 0.68%    | -3.59%     | -2.42%     | 20.47%       | 1.13%               | -6.08%    |
| INSURANCE                         | 0.34%  | 3.09%   | 15.84%   | 11.40%   | 15.84%     | 20.14%     | 19.06%       | 1.38%               | -8.23%    |
| OIL& GAS                          | -0.45% | 1.54%   | 117.64%  | 96.50%   | 117.64%    | 181.55%    | 247.61%      | 3.15%               | -11.70%   |
| REAL ESTATE                       | 0.00%  | 0.00%   | -1.29%   | 1.21%    | -1.29%     | -1.11%     | -1.20%       | 0.16%               | -2.18%    |
| <b>ARM Capitalization Indices</b> |        |         |          |          |            |            |              |                     |           |
| Large Cap (Top 10%)               | 0.31%  | 0.33%   | 1.71%    | 4.33%    | 1.71%      | 0.87%      | 45.48%       | 0.89%               | -1.97%    |
| Mid Cap (Mid 30%)                 | -0.20% | 1.40%   | 12.56%   | 15.32%   | 12.56%     | 14.68%     | 30.47%       | 0.78%               | -3.25%    |
| Small Cap (Bottom 60%)            | 1.18%  | 142.35% | -105.68% | -104.92% | -105.68%   | -105.58%   | -105.23%     | 135.53%             | -2128.82% |