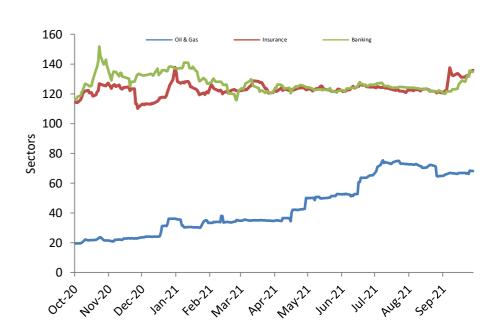

## **Index Performance**

|                                   | 1 Day  | 1 Wk    | 3 Month  | 6 Month  |            |            |              | 52 Wk<br>Volatility | 52 Wk Max |
|-----------------------------------|--------|---------|----------|----------|------------|------------|--------------|---------------------|-----------|
| ARM Sector Indices                | Return | Return  | Return   | Return   | QTD Return | YTD Return | 52 Wk Return | (SD)                | Drawdown  |
| BANKING                           | 0.44%  | 2.52%   | -0.29%   | 10.49%   | -0.29%     | 2.36%      | 16.76%       | 1.34%               | -5.21%    |
| BREWERS                           | -0.26% | 3.01%   | -10.49%  | -3.43%   | -10.49%    | -7.15%     | -0.33%       | 1.76%               | -8.43%    |
| CEMENT                            | 0.01%  | 1.15%   | 10.69%   | 15.63%   | 10.69%     | 7.32%      | 87.38%       | 1.62%               | -4.88%    |
| TELECOM                           | 0.68%  | -0.90%  | -1.01%   | -5.57%   | -1.01%     | -2.41%     | 52.57%       | 1.22%               | -4.91%    |
| PERSONAL CARE                     | 0.68%  | 1.52%   | 1.01%    | 4.52%    | 1.01%      | -2.60%     | 9.66%        | 1.70%               | -7.44%    |
| CONSTRUCTION                      | 0.00%  | 0.00%   | 22.29%   | 18.47%   | 22.29%     | 22.65%     | 26.37%       | 1.39%               | -6.25%    |
| FOOD                              | -0.05% | -3.33%  | -3.59%   | 0.68%    | -3.59%     | -2.42%     | 20.47%       | 1.13%               | -6.08%    |
| INSURANCE                         | 0.34%  | 3.09%   | 15.84%   | 11.40%   | 15.84%     | 20.14%     | 19.06%       | 1.38%               | -8.23%    |
| OIL& GAS                          | -0.45% | 1.54%   | 117.64%  | 96.50%   | 117.64%    | 181.55%    | 247.61%      | 3.15%               | -11.70%   |
| REAL ESTATE                       | 0.00%  | 0.00%   | -1.29%   | 1.21%    | -1.29%     | -1.11%     | -1.20%       | 0.16%               | -2.18%    |
| <b>ARM Capitalization Indices</b> |        |         |          |          |            |            |              |                     |           |
| Large Cap (Top 10%)               | 0.31%  | 0.33%   | 1.71%    | 4.33%    | 1.71%      | 0.87%      | 45.48%       | 0.89%               | -1.97%    |
| Mid Cap (Mid 30%)                 | -0.20% | 1.40%   | 12.56%   | 15.32%   | 12.56%     | 14.68%     | 30.47%       | 0.78%               | -3.25%    |
| Small Cap (Bottom 60%)            | 1.18%  | 142.35% | -105.68% | -104.92% | -105.68%   | -105.58%   | -105.23%     | 135.53%             | -2128.82% |