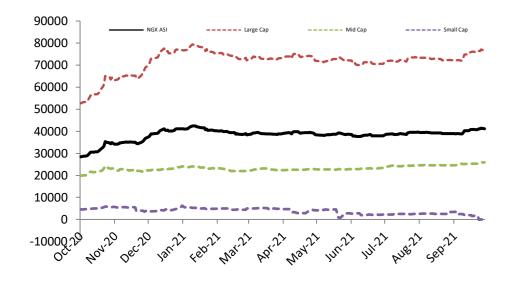

## **Index Performance**

|                                   | 1 Day  | 1 Wk    | 3 Month  | 6 Month  |            |            |              | 52 Wk<br>Volatility | 52 Wk Max |
|-----------------------------------|--------|---------|----------|----------|------------|------------|--------------|---------------------|-----------|
| ARM Sector Indices                | Return | Return  | Return   | Return   | QTD Return | YTD Return | 52 Wk Return | (SD)                | Drawdown  |
| BANKING                           | 0.44%  | 2.52%   | -0.29%   | 10.49%   | -0.29%     | 2.36%      | 16.76%       | 1.34%               | -5.21%    |
| BREWERS                           | -0.26% | 3.01%   | -10.49%  | -3.43%   | -10.49%    | -7.15%     | -0.33%       | 1.76%               | -8.43%    |
| CEMENT                            | 0.01%  | 1.15%   | 10.69%   | 15.63%   | 10.69%     | 7.32%      | 87.38%       | 1.62%               | -4.88%    |
| TELECOM                           | 0.68%  | -0.90%  | -1.01%   | -5.57%   | -1.01%     | -2.41%     | 52.57%       | 1.22%               | -4.91%    |
| PERSONAL CARE                     | 0.68%  | 1.52%   | 1.01%    | 4.52%    | 1.01%      | -2.60%     | 9.66%        | 1.70%               | -7.44%    |
| CONSTRUCTION                      | 0.00%  | 0.00%   | 22.29%   | 18.47%   | 22.29%     | 22.65%     | 26.37%       | 1.39%               | -6.25%    |
| FOOD                              | -0.05% | -3.33%  | -3.59%   | 0.68%    | -3.59%     | -2.42%     | 20.47%       | 1.13%               | -6.08%    |
| INSURANCE                         | 0.34%  | 3.09%   | 15.84%   | 11.40%   | 15.84%     | 20.14%     | 19.06%       | 1.38%               | -8.23%    |
| OIL& GAS                          | -0.45% | 1.54%   | 117.64%  | 96.50%   | 117.64%    | 181.55%    | 247.61%      | 3.15%               | -11.70%   |
| REAL ESTATE                       | 0.00%  | 0.00%   | -1.29%   | 1.21%    | -1.29%     | -1.11%     | -1.20%       | 0.16%               | -2.18%    |
| <b>ARM Capitalization Indices</b> |        |         |          |          |            |            |              |                     |           |
| Large Cap (Top 10%)               | 0.31%  | 0.33%   | 1.71%    | 4.33%    | 1.71%      | 0.87%      | 45.48%       | 0.89%               | -1.97%    |
| Mid Cap (Mid 30%)                 | -0.20% | 1.40%   | 12.56%   | 15.32%   | 12.56%     | 14.68%     | 30.47%       | 0.78%               | -3.25%    |
| Small Cap (Bottom 60%)            | 1.18%  | 142.35% | -105.68% | -104.92% | -105.68%   | -105.58%   | -105.23%     | 135.53%             | -2128.82% |