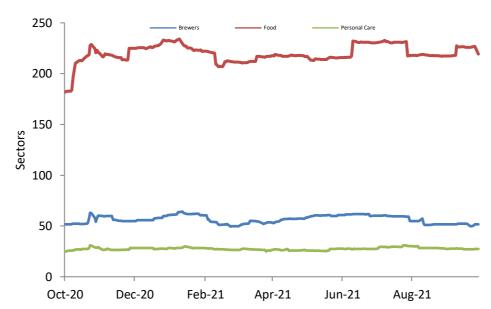

## **Index Performance**

|                                   | 1 Day  | 1 Wk    | 3 Month  | 6 Month  |            |            |              | 52 Wk<br>Volatility | 52 Wk Max |
|-----------------------------------|--------|---------|----------|----------|------------|------------|--------------|---------------------|-----------|
| ARM Sector Indices                | Return | Return  | Return   | Return   | QTD Return | YTD Return | 52 Wk Return | (SD)                | Drawdown  |
| BANKING                           | 0.44%  | 2.52%   | -0.29%   | 10.49%   | -0.29%     | 2.36%      | 16.76%       | 1.34%               | -5.21%    |
| BREWERS                           | -0.26% | 3.01%   | -10.49%  | -3.43%   | -10.49%    | -7.15%     | -0.33%       | 1.76%               | -8.43%    |
| CEMENT                            | 0.01%  | 1.15%   | 10.69%   | 15.63%   | 10.69%     | 7.32%      | 87.38%       | 1.62%               | -4.88%    |
| TELECOM                           | 0.68%  | -0.90%  | -1.01%   | -5.57%   | -1.01%     | -2.41%     | 52.57%       | 1.22%               | -4.91%    |
| PERSONAL CARE                     | 0.68%  | 1.52%   | 1.01%    | 4.52%    | 1.01%      | -2.60%     | 9.66%        | 1.70%               | -7.44%    |
| CONSTRUCTION                      | 0.00%  | 0.00%   | 22.29%   | 18.47%   | 22.29%     | 22.65%     | 26.37%       | 1.39%               | -6.25%    |
| FOOD                              | -0.05% | -3.33%  | -3.59%   | 0.68%    | -3.59%     | -2.42%     | 20.47%       | 1.13%               | -6.08%    |
| INSURANCE                         | 0.34%  | 3.09%   | 15.84%   | 11.40%   | 15.84%     | 20.14%     | 19.06%       | 1.38%               | -8.23%    |
| OIL& GAS                          | -0.45% | 1.54%   | 117.64%  | 96.50%   | 117.64%    | 181.55%    | 247.61%      | 3.15%               | -11.70%   |
| REAL ESTATE                       | 0.00%  | 0.00%   | -1.29%   | 1.21%    | -1.29%     | -1.11%     | -1.20%       | 0.16%               | -2.18%    |
| <b>ARM Capitalization Indices</b> |        |         |          |          |            |            |              |                     |           |
| Large Cap (Top 10%)               | 0.31%  | 0.33%   | 1.71%    | 4.33%    | 1.71%      | 0.87%      | 45.48%       | 0.89%               | -1.97%    |
| Mid Cap (Mid 30%)                 | -0.20% | 1.40%   | 12.56%   | 15.32%   | 12.56%     | 14.68%     | 30.47%       | 0.78%               | -3.25%    |
| Small Cap (Bottom 60%)            | 1.18%  | 142.35% | -105.68% | -104.92% | -105.68%   | -105.58%   | -105.23%     | 135.53%             | -2128.82% |